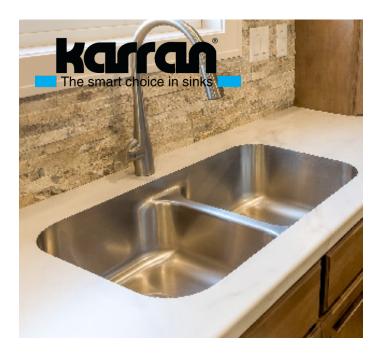

# Seamless Undermount Sinks

Counter-Form offers many variations of quartz, stainless steel and acrylic undermount sinks. Including an undermount sink in your countertop gives the rich look and feel of quartz or granite at a fraction of the cost.

Featured: Calacatta Cava | Stainless Steel