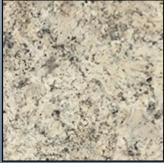

## PREMIUM LAMINATE COUNTERTOP COLLECTION

BIANCO ROMANO | 1872-35

MILANO BROWN | 4725-52

BORDEAUX JUPARANA | 4929-38

CAFÉ DI PESCO | 4955-22

POTTER'S CLAY | 5011-22

WHITE CARRARA | 4924-38

WHITE JUPARANA | 4931-38

WHITE CASCADE | 5003-38

BRAZILIAN GREY | 5026-07

CALCUTTA MARBLE | 4925-07

TYPHOON ICE | 4952-22

PRALINE ANTICO | 5008-07

BLACK ALICANTE | 4926-07

ITALIAN WHITE DI PESCO | 4954-22

DRAMA MARBLE | 5010-07