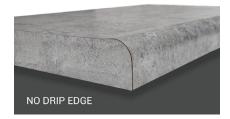

## **DESIGN: ON THE EDGE**

Complete
edge profile
measurements and
specifics available
on our website:

Wood Edges are featured above in Oak, and also available in Hickory, Maple and Cherry.

counter-form.com/edge-profiles-2/