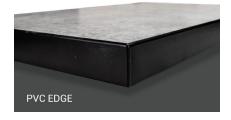

## **DESIGN: ON THE EDGE**

Complete
edge profile
measurements and
specifics available
on our website:

Wood Edges are featured above in Oak, and also available in Hickory, Maple and Cherry.

counter-form.com/edge-profiles-2/