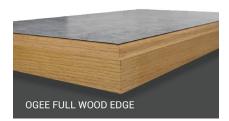

## **DESIGN: ON THE EDGE**

Complete
edge profile
measurements and
specifics available
on our website:

Wood Edges are featured above in Oak, and also available in Hickory, Maple and Cherry.

counter-form.com/edge-profiles-2/