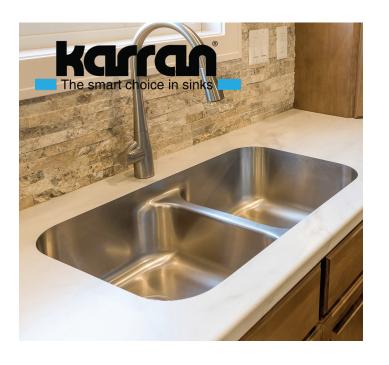

### Seamless Undermount Sinks

Counter-Form offers many variations of quartz, stainless steel and acrylic undermount sinks. Including an undermount sink in your countertop gives the rich look and feel of quartz or granite at a fraction of the cost.

Featured: Calacatta Cava | Stainless Steel