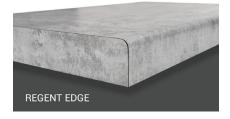

## **DESIGN: ON THE EDGE**

Complete
edge profile
measurements and
specifics available
on our website:

Wood Edges are featured above in Oak, and also available in Hickory, Maple and Cherry.

counter-form.com/edge-profiles-2/