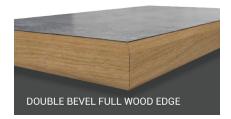

## **DESIGN: ON THE EDGE**

Complete
edge profile
measurements and
specifics available
on our website:

Wood Edges are featured above in Oak, and also available in Hickory, Maple and Cherry.

counter-form.com/edge-profiles-2/