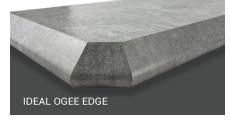

## **DESIGN: ON THE EDGE**

Complete
edge profile
measurements and
specifics available
on our website:

Wood Edges are featured above in Oak, and also available in Hickory, Maple and Cherry.

counter-form.com/edge-profiles-2/