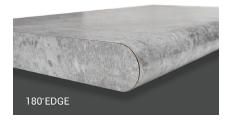

## **DESIGN: ON THE EDGE**

Complete
edge profile
measurements and
specifics available
on our website:

Wood Edges are featured above in Oak, and also available in Hickory, Maple and Cherry.

counter-form.com/edge-profiles-2/