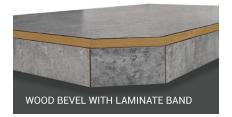

## **DESIGN: ON THE EDGE**

Complete
edge profile
measurements and
specifics available
on our website:

Wood Edges are featured above in Oak, and also available in Hickory, Maple and Cherry.

counter-form.com/edge-profiles-2/