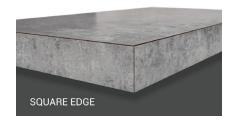

## **DESIGN: ON THE EDGE**

Complete
edge profile
measurements and
specifics available
on our website:

Wood Edges are featured above in Oak, and also available in Hickory, Maple and Cherry.

counter-form.com/edge-profiles-2/