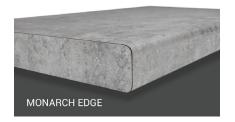

## **DESIGN: ON THE EDGE**

Complete
edge profile
measurements and
specifics available
on our website:

Wood Edges are featured above in Oak, and also available in Hickory, Maple and Cherry.

counter-form.com/edge-profiles-2/