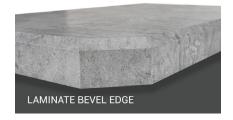

## **DESIGN: ON THE EDGE**

Complete
edge profile
measurements and
specifics available
on our website:

Wood Edges are featured above in Oak, and also available in Hickory, Maple and Cherry.

counter-form.com/edge-profiles-2/