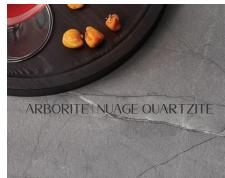

#### Contemporary

Quartz with large veined accents in trending colors Marble in both bold and muted shades