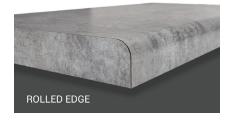

## **DESIGN: ON THE EDGE**

Complete
edge profile
measurements and
specifics available
on our website:

Wood Edges are featured above in Oak, and also available in Hickory, Maple and Cherry.

counter-form.com/edge-profiles-2/