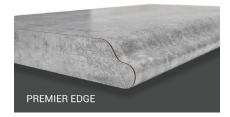

## **DESIGN: ON THE EDGE**

Complete
edge profile
measurements and
specifics available
on our website:

Wood Edges are featured above in Oak, and also available in Hickory, Maple and Cherry.

counter-form.com/edge-profiles-2/