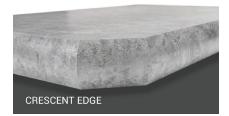

## **DESIGN: ON THE EDGE**

Complete
edge profile
measurements and
specifics available
on our website:

Wood Edges are featured above in Oak, and also available in Hickory, Maple and Cherry.

counter-form.com/edge-profiles-2/