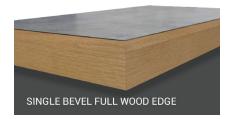

## **DESIGN: ON THE EDGE**

Complete
edge profile
measurements and
specifics available
on our website:

Wood Edges are featured above in Oak, and also available in Hickory, Maple and Cherry.

counter-form.com/edge-profiles-2/