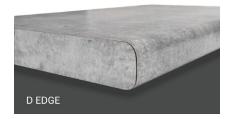

## **DESIGN: ON THE EDGE**

Complete
edge profile
measurements and
specifics available
on our website:

Wood Edges are featured above in Oak, and also available in Hickory, Maple and Cherry.

counter-form.com/edge-profiles-2/